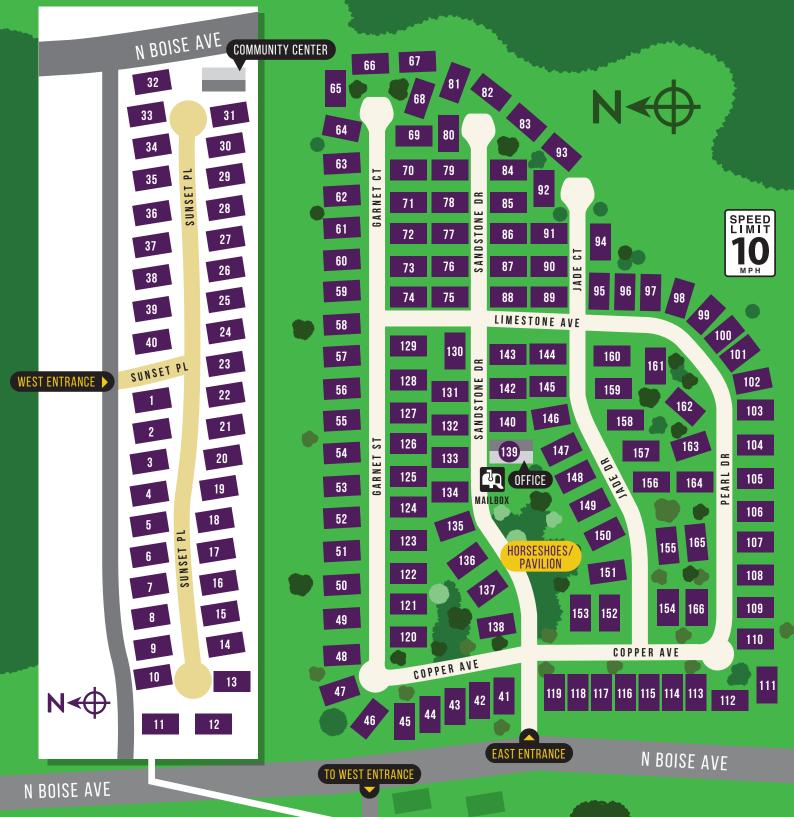

- Community center
- Outdoor pavilion
- Well-maintained grounds
- On-site management
- Horseshoes